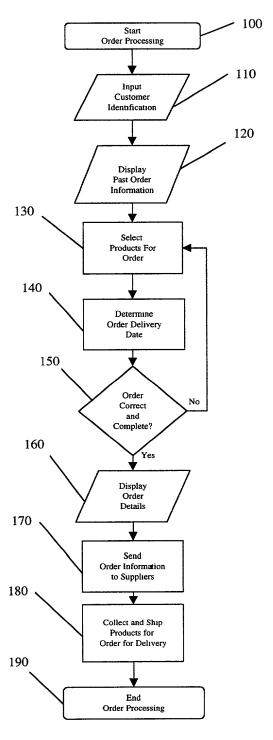

Figure 1



Figure 2



Figure 3



FIGURE 4



Please verify that the information listed below is accurate. We rely on the accuracy of this information to distribute perishable goods. If you are not the person identified, exit the site immediately and try to log on again. If you are the person identified, select "Correct" and proceed to the order processing area. If any of the information listed needs to be corrected, please contact the System Administrator by clicking on the "Administration" button below.



FIGNAE

| Welcome Jasmine Barrette | ALL OUTSTANDING Orders for ABC Marché Today's Date: Tuesday May 23, 2000 | Below is a list of all orders that are in the system but have NOT been shipped.  Order # Supplier Order Date Delivery Date Ordered By Status  S25 Supplier A May 20, 2000 May 24, 2000